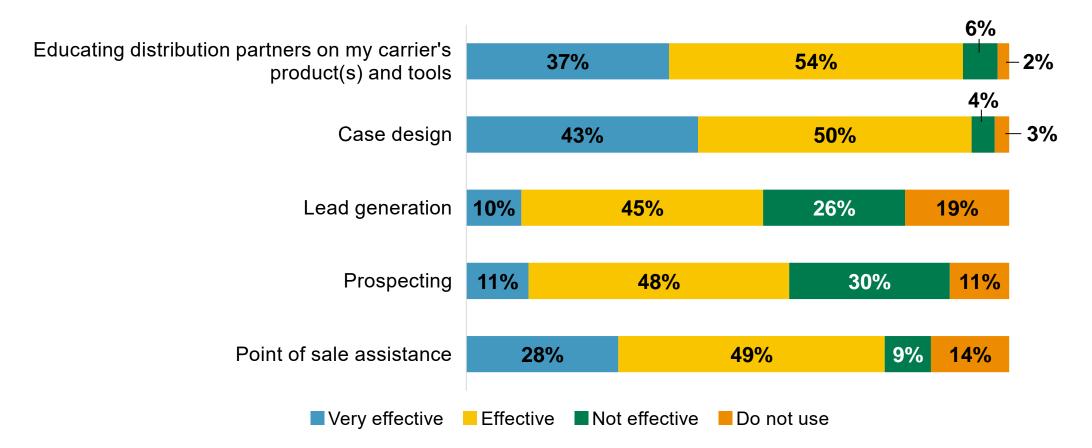

#### Rank the effectiveness of virtual communication for the following activities

Wholesaler age bands

#### Rank the effectiveness of virtual communication for the following activities