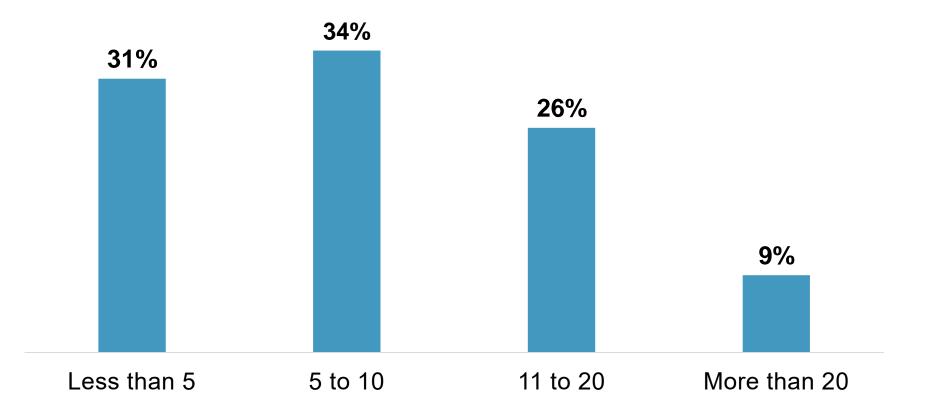

#### How many years have you been in your current position?

Source: LIMRA 2023 U.S. Wholesaler Study - All wholesaler types.

#### How many years have you been in your current position?

Overall, are you virtually communicating with financial professionals more, less, or about the same as a year ago?

#### How many years have you been in your current position?