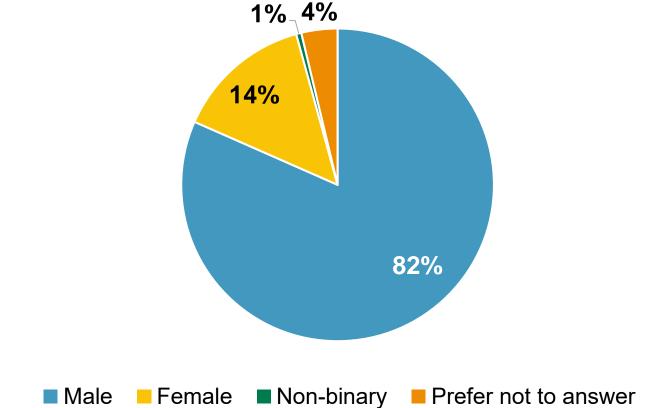

#### Wholesaler age bands

Navigate With Confidence

What is your gender?

#### What is your gender?

Navigate With Confidence

#### What is your gender?