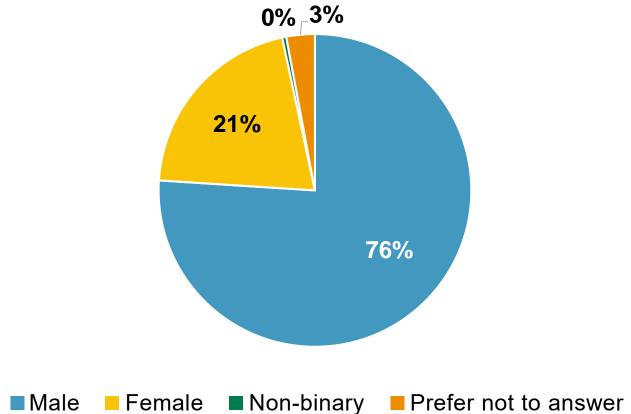

#### Wholesaler age bands

Navigate With Confidence

What is your gender?

#### What is your gender?

Navigate With Confidence