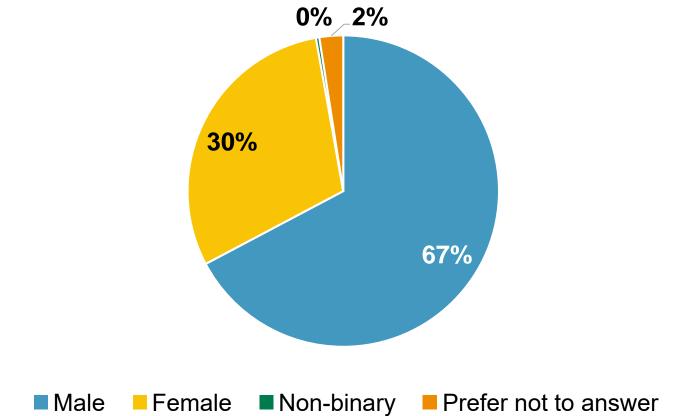

#### Wholesaler age bands

Navigate With Confidence

What is your gender?

#### What is your gender?

Navigate With Confidence

#### What is your gender?