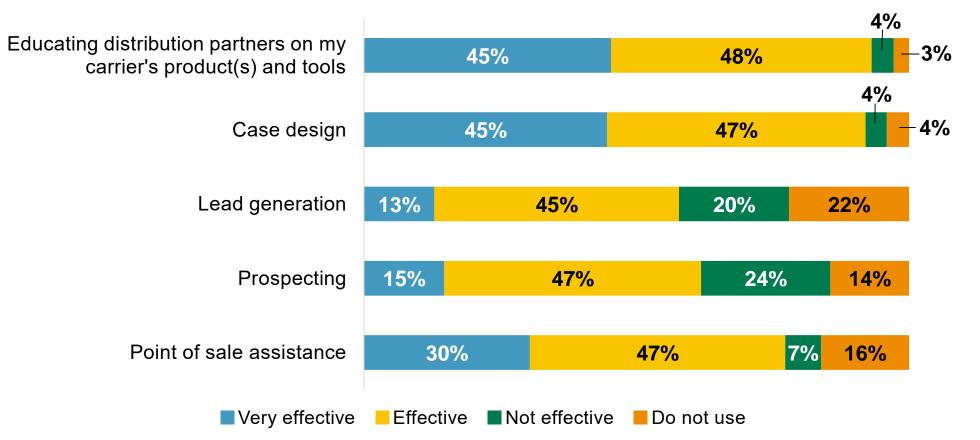

#### Rank the effectiveness of virtual communication for the following activities

Wholesaler age bands

#### Rank the effectiveness of virtual communication for the following activities

### **Virtual Communications:**

- 80% of total group is using virtual communication the same or more than one year ago
- Lead generation and prospecting still challenging