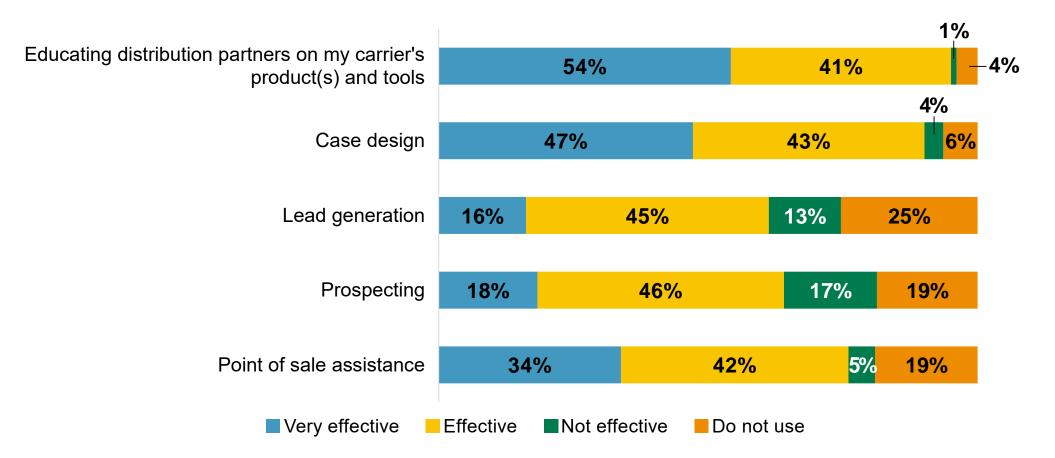

#### Rank the effectiveness of virtual communication for the following activities

Wholesaler age bands

### **Virtual Communications:**

- 80% of total group is using virtual communication the same or more than one year ago
- Lead generation and prospecting still challenging