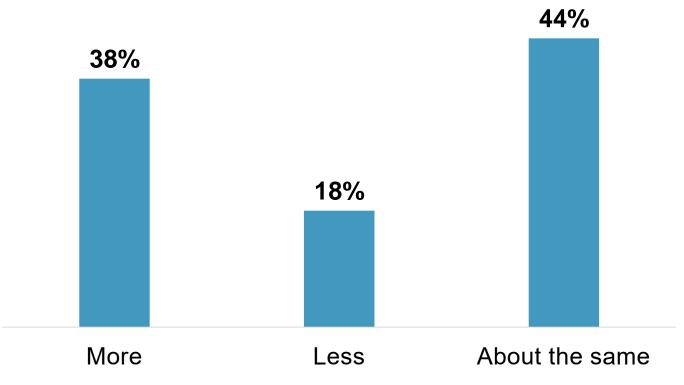

#### Which product do you support/wholesale the most?

Navigate With Confidence

Overall, are you virtually communicating with financial professionals more, less, or about the same as a year ago?

#### How many years have you been in your current position?

Overall, are you virtually communicating with financial professionals more, less, or about the same as a year ago?

#### Internals: Percentage of time worked remotely versus in office

Overall, are you virtually communicating with financial professionals more, less, or about the same as a year ago?

### **Virtual Communications:**

- 80% of total group is using virtual communication the same or more than one year ago
- Lead generation and prospecting still challenging