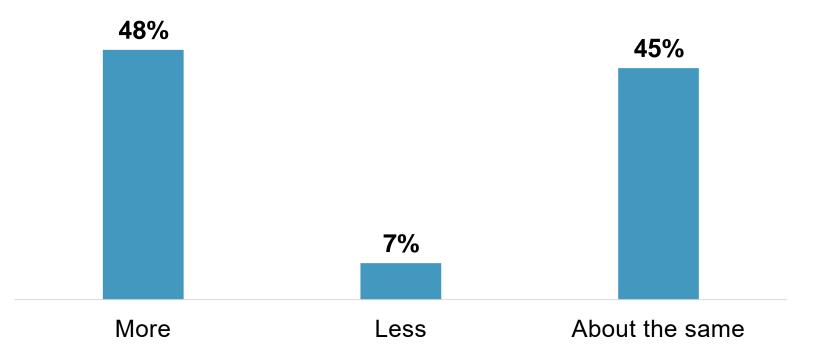

#### How many years have you been in your current position?

Overall, are you virtually communicating with financial professionals more, less, or about the same as a year ago?