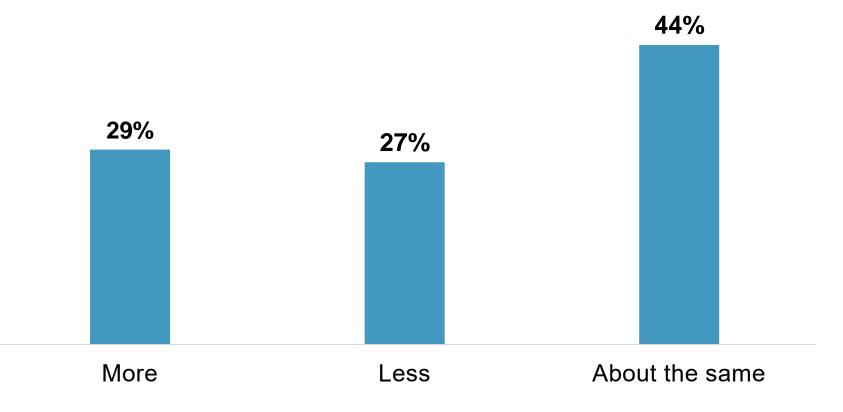

#### Which product do you support/wholesale the most?

Navigate With Confidence

Overall, are you virtually communicating with financial professionals more, less, or about the same as a year ago?

#### How many years have you been in your current position?

Overall, are you virtually communicating with financial professionals more, less, or about the same as a year ago?

#### Internals: Percentage of time worked remotely versus in office

Overall, are you virtually communicating with financial professionals more, less, or about the same as a year ago?