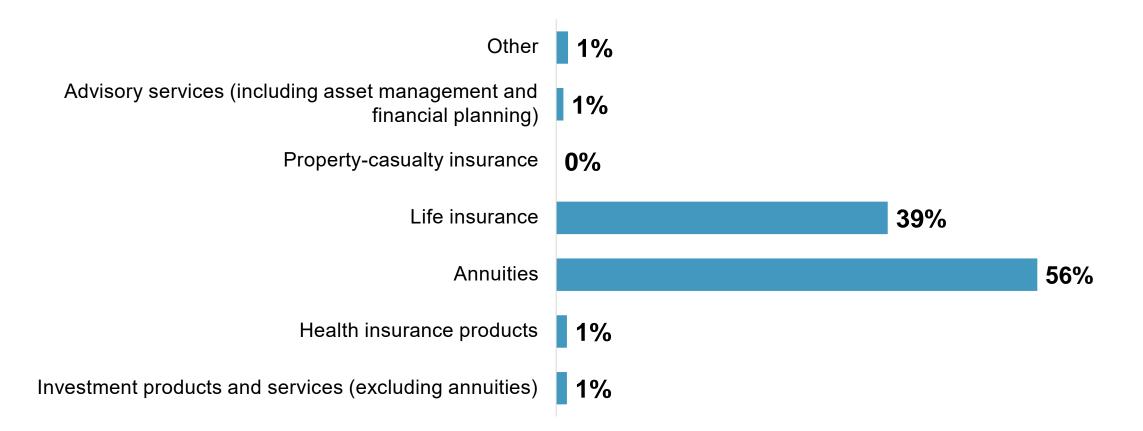

#### Which product do you support/wholesale the most?

Navigate With Confidence

Overall, are you virtually communicating with financial professionals more, less, or about the same as a year ago?