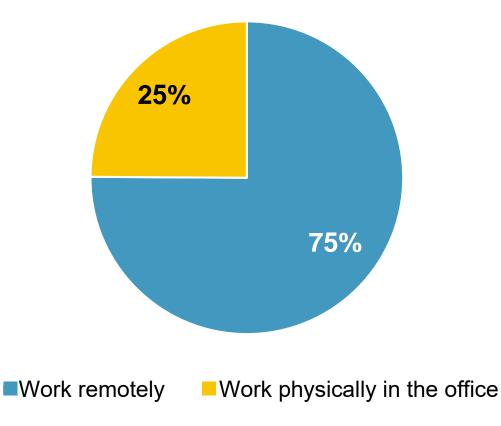

#### Internals: Percentage of time worked remotely versus in office

Overall, are you virtually communicating with financial professionals more, less, or about the same as a year ago?