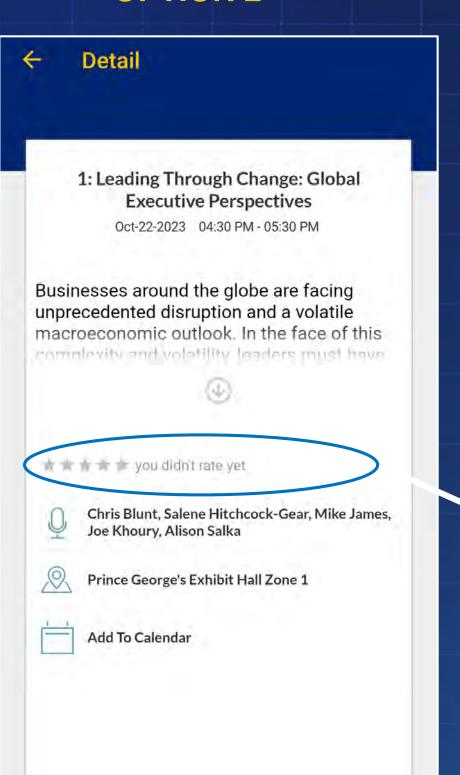

rinn
Vice President, Strategy and
Portfolio Management
The Hartford



## Accelerating Technologies are Deceptive and Disruptive







# The End of Average

In the Digital and Data-Driven World, the differentiation will be driven by the Digital "Haves" and "Have-Nots"









## Digital is Centered Around the Human Factor





# What is Artificial Intelligence (AI)?

**Artificial** Intelligence

Computer systems perform tasks normally requiring human intelligence (e.g., speech, vision, reasoning)

Machine Learning

Algorithms that learn patterns in data and then predicts in new data

Generative Harness AI to generate new content in the form of text, image, audio or video



### Please Provide Your Feedback on the Conference App

#### **OPTION 1**



Ratings & Reviews

#### **OPTION 2**







# Thank You