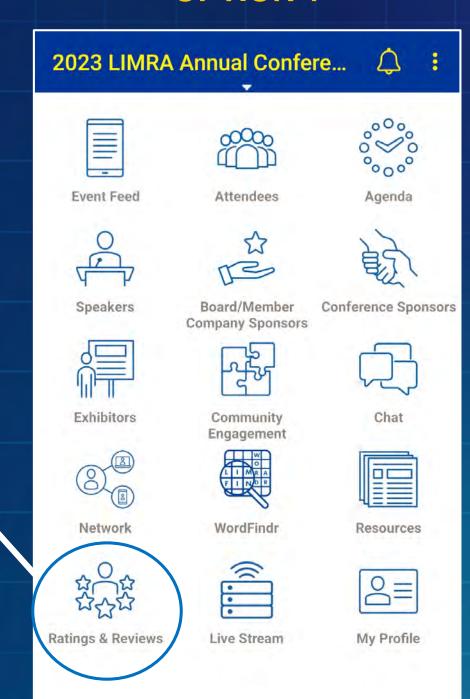

### Please Provide Your Feedback on the Conference App

#### **OPTION 1**

Ratings & Reviews