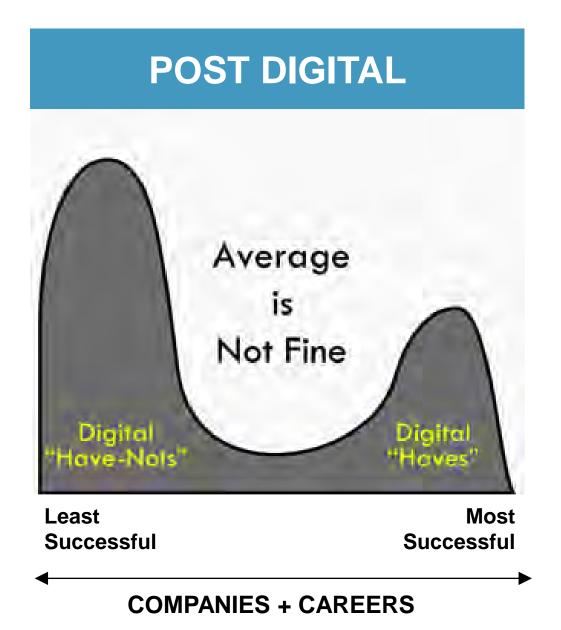

# The End of Average

In the Digital and Data-Driven World, the differentiation will be driven by the Digital "Haves" and "Have-Nots"