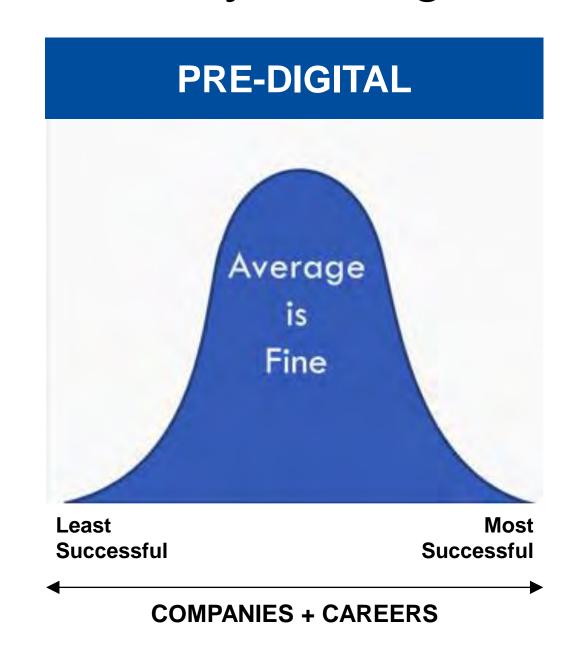

# The End of Average

In the Digital and Data-Driven World, the differentiation will be driven by the Digital "Haves" and "Have-Nots"