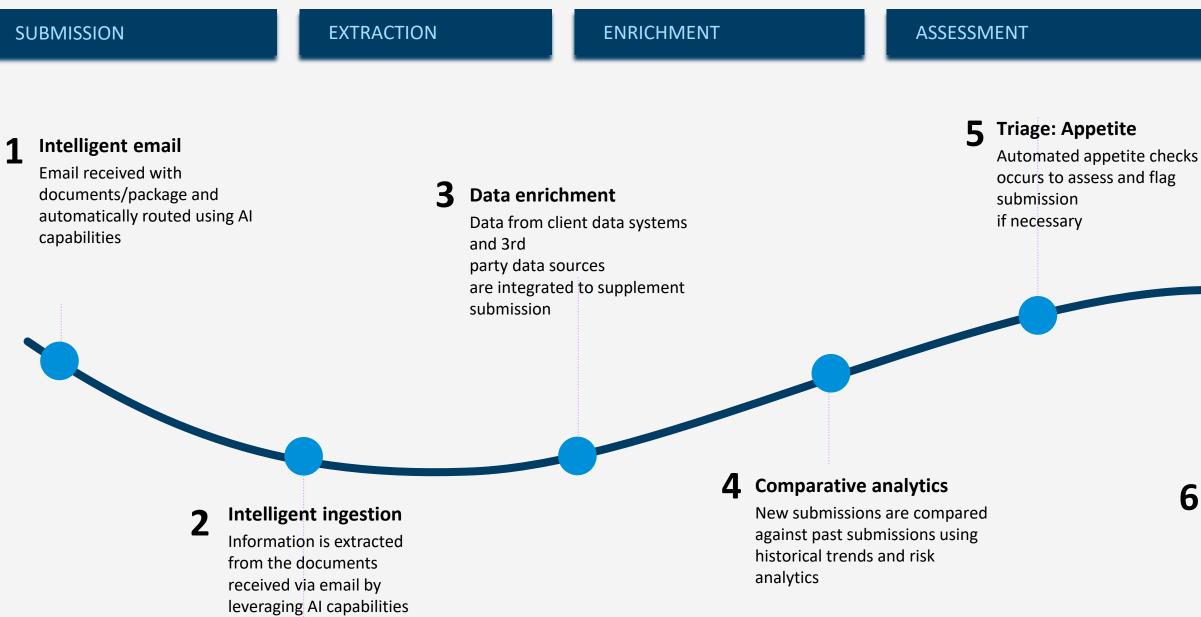

## **Underwriting – Group Benefits**

### HOW IT WORKS TODAY

### WHAT'S NOW POSSIBLE

| Submission<br>Screening | Unable to appropriately triage submissions due to high volume and/or limited case information | Analyze the completeness, quality, and comp<br>submissions to focus on the right submissior |  |  |  |
|-------------------------|-----------------------------------------------------------------------------------------------|---------------------------------------------------------------------------------------------|--|--|--|
| Context<br>Gathering    | High quantity of research required to fully understand risk in order to price                 | Centralize and summarize key attributes acros external data sources                         |  |  |  |
| Rick Incidnts           | Limited ability to generate insights and                                                      | Comparative incidents on ricks by evaluating su                                             |  |  |  |

Limited ability to generate insights and Comparative insights on risks by evaluating submissions **Risk Insights** compare information against similar risks against similar companies and underwriting guidelines

Premium Limited view of case characteristics and Extract pricing factors, augment info received from the broker with 3<sup>rd</sup> party data, and automate entry into pricing inability to easily extract key pricing Determination tool and initial pricing considerations

Inability to easily assess loss trends and Identify A/E drivers from risk insights and context gathering **Risk Mitigation** automate risk mitigation recommendations to more effectively recommend risk mitigation actions