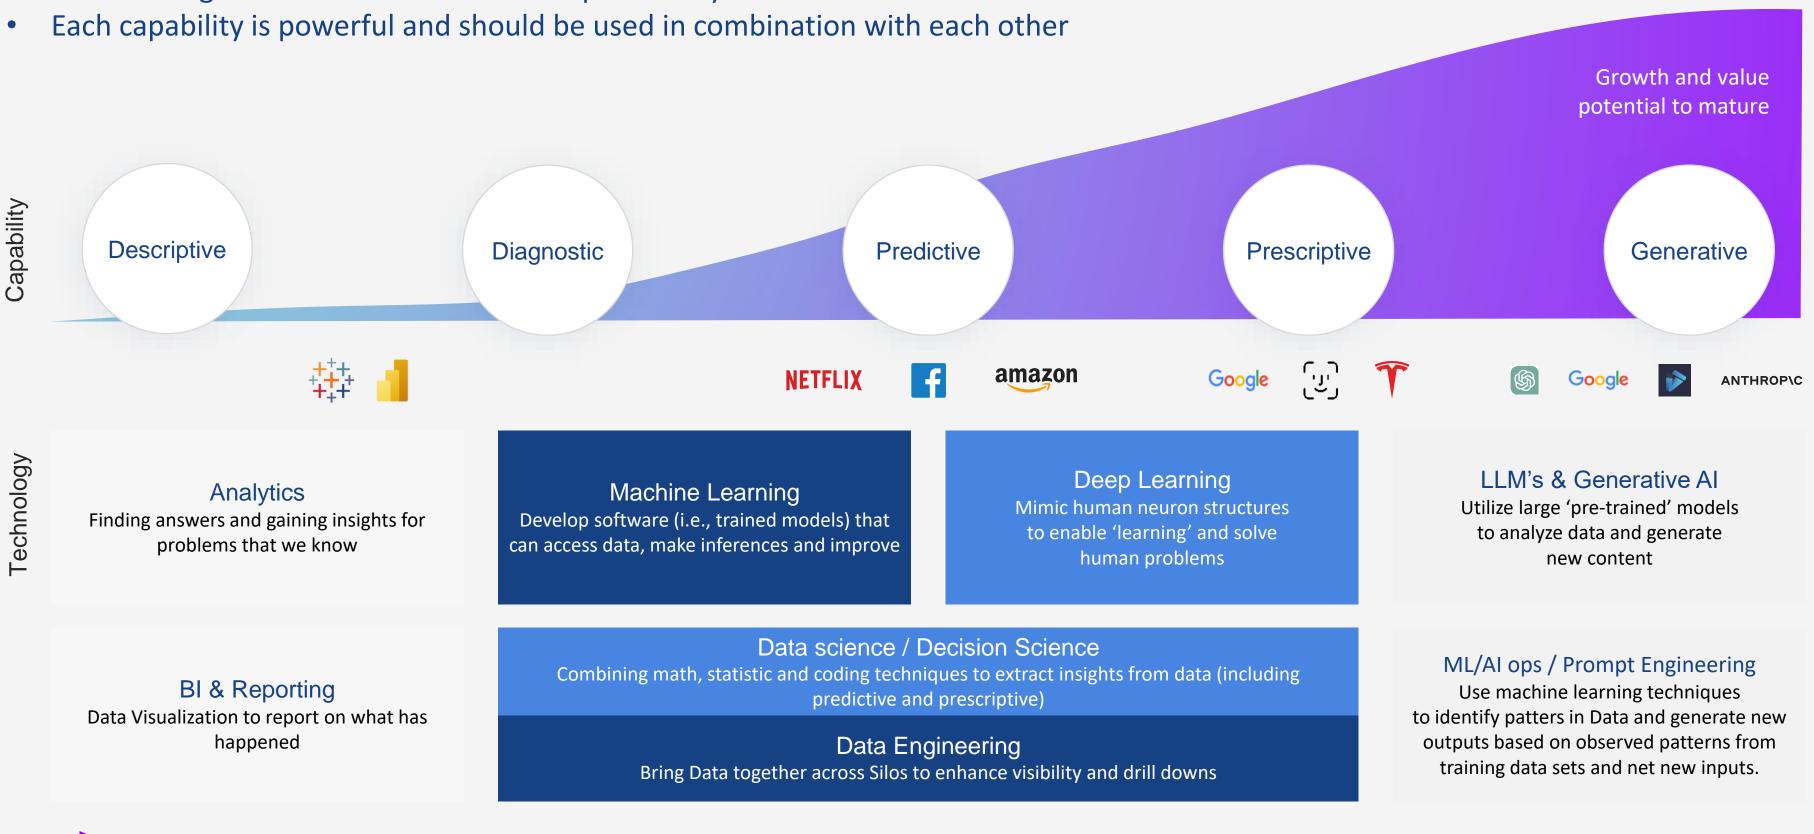

## The Mix of Al

- Al technologies have evolved from descriptive analytics to GenAl
- Each capability is powerful and should be used in combination with each other

accenture