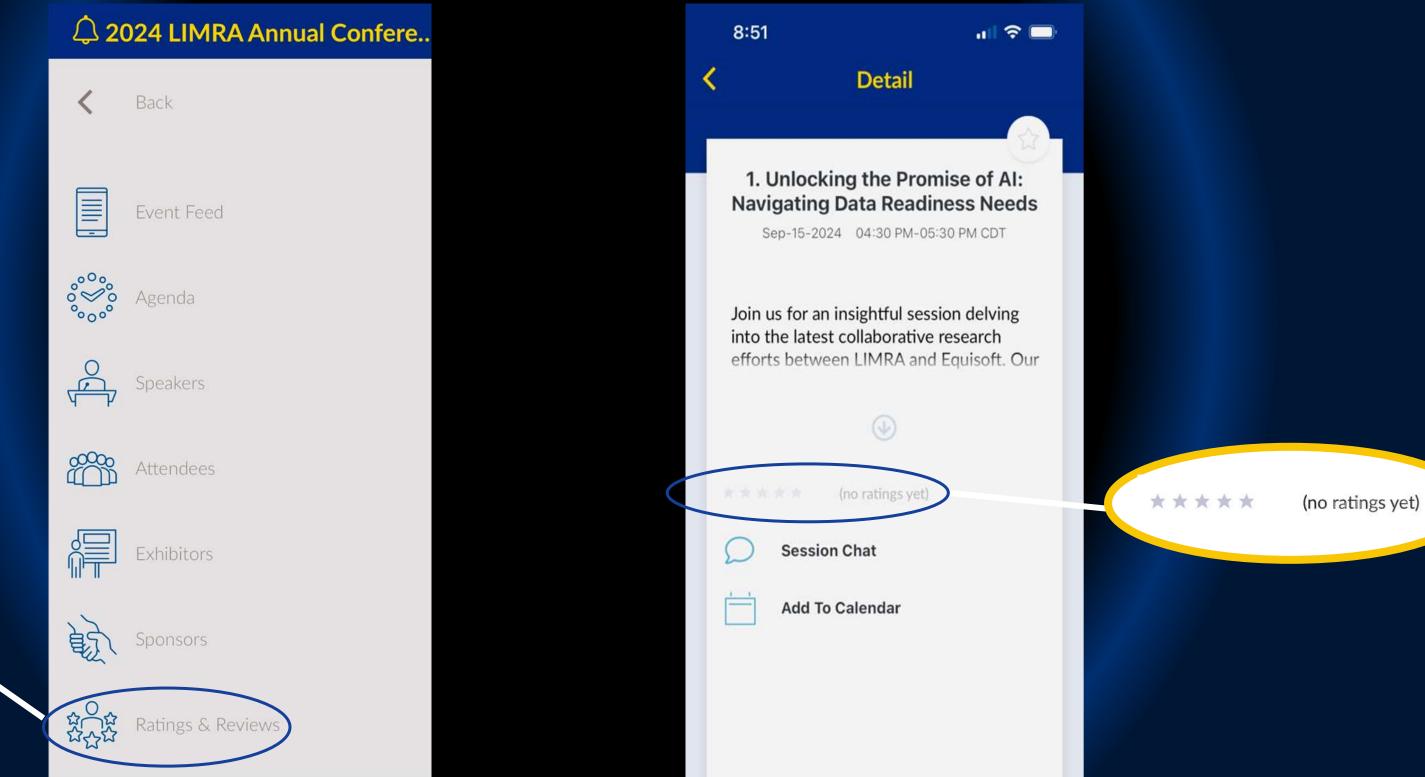

#### Please Provide Your Feedback on the Conference App

#### **OPTION 1**

#### **OPTION 2**