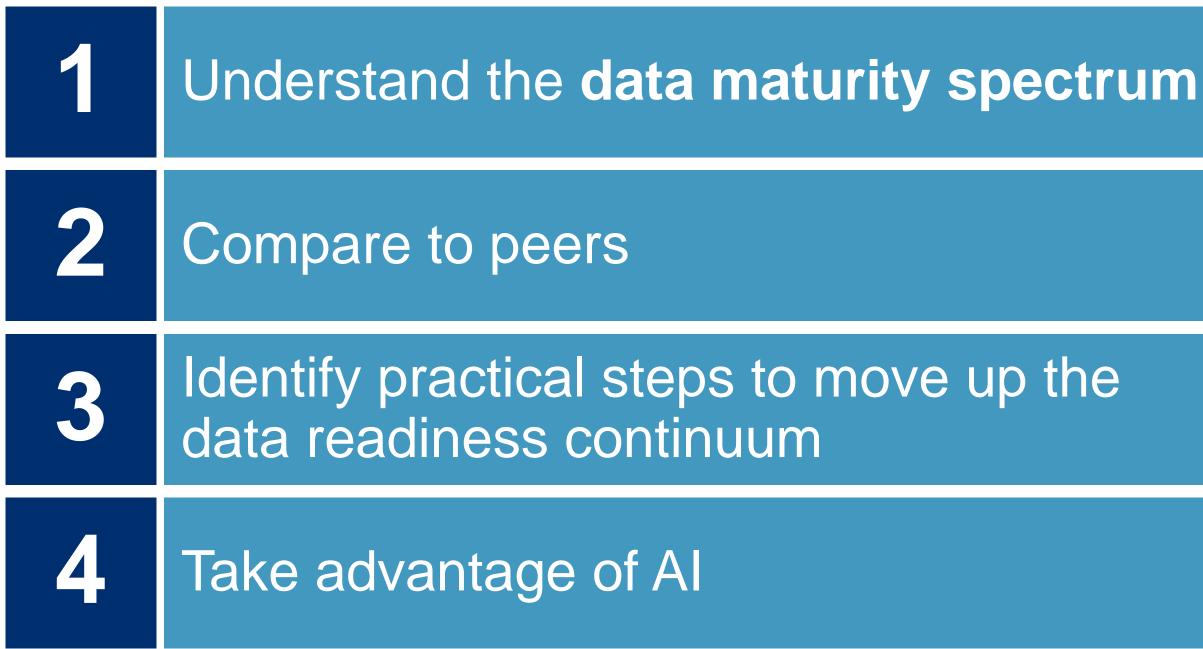

### Maturity Levels

- Have achieved excellence in data readiness
- Are actively leveraging data as a strategic asset
- Have an established core for managing and utilizing data effectively