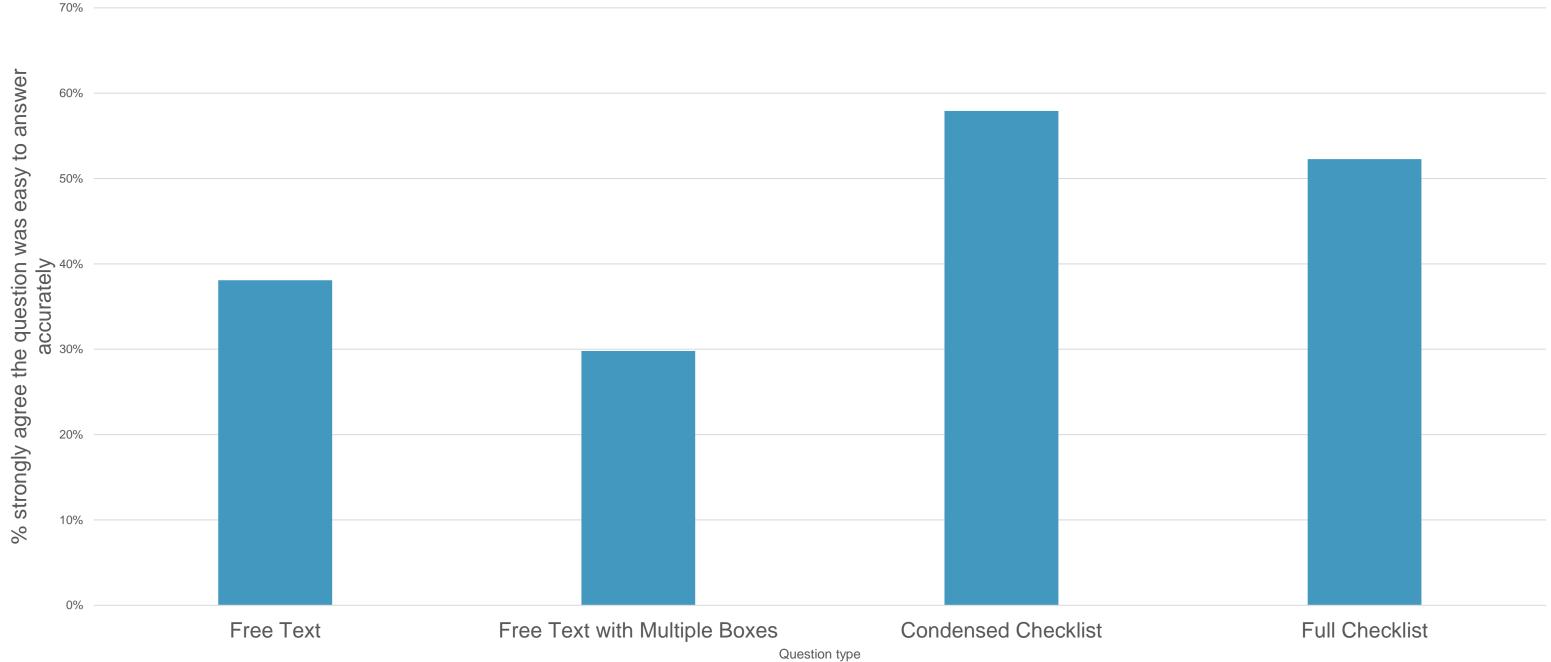

king, standing,<br>kneeling, climbing, negotiating stairs,<br>ladders and uneven terrain   | $\bigcirc$  | $\bigcirc$ | $\bigcirc$           |
| Heavy manual - lifting, pushing,<br>pulling or carrying objects that weigh<br>at least 4.5 kilograms/ 10 LBS | $\bigcirc$  | $\bigcirc$ | $\bigcirc$           |
|                                                                                                              |             |            |                      |

| A lot      | Most or all of the time |  |  |
|------------|-------------------------|--|--|
| $\bigcirc$ | $\bigcirc$              |  |  |





## Simple Checklists Generate Better Information





## Condensed Checklist Took A Little Longer To Answer





## **But feel quicker!**

## Checklists Are Easy To Answer Accurately





## Simplicity Is In The Eye Of The Beholder

#### DRY WINES

#### White

| France                                                                    |                 |
|---------------------------------------------------------------------------|-----------------|
| Burgundy                                                                  |                 |
| 2017 Simon Bize Savigny-lès-Beaune Blanc                                  | 22 €            |
| 2019 Bruno Lorenzon Bourgogne Blanc Clos Alfred                           | 24 €            |
| 2020 Bruno Lorenzon Montagny 1er Cru Le Mont Laurent Blanc                | 55 €            |
| 2020 Pierre-Yves Colin-Morey Chassagne-Montrachet 1er Cru Les Chenevottes | 149 €           |
| 2020 Pierre-Yves Colin-Morey Chassagne-Montrachet