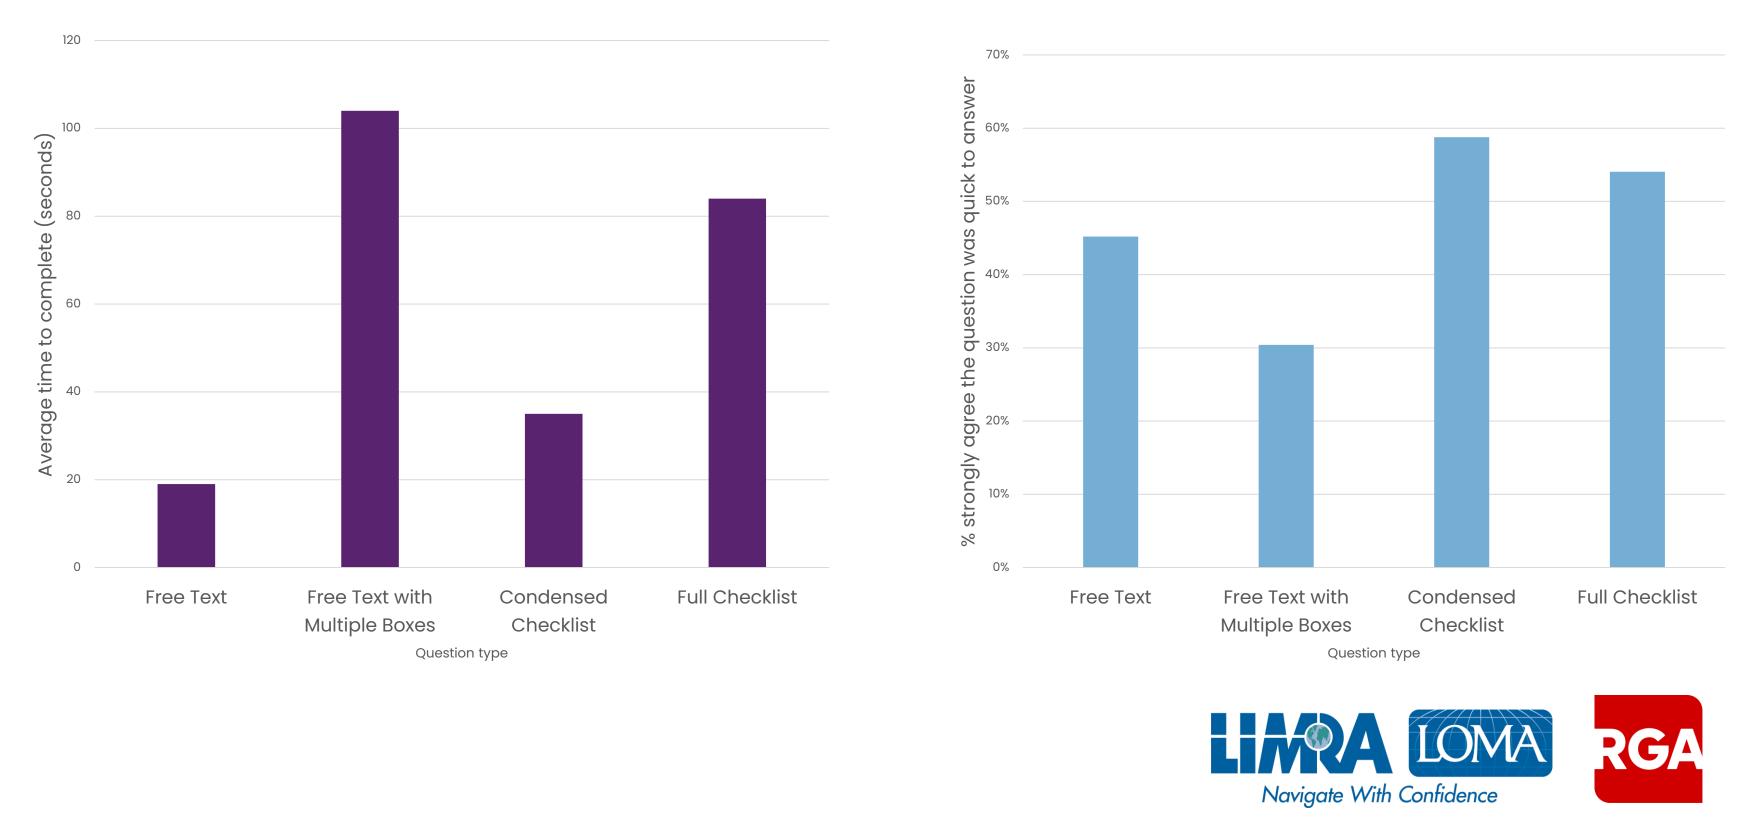

## Simple Checklists Generate Better Information

## Condensed Checklist Took A Little Longer To Answer

## **But feel quicker!**

## Checklists Are Easy To Answer Accurately