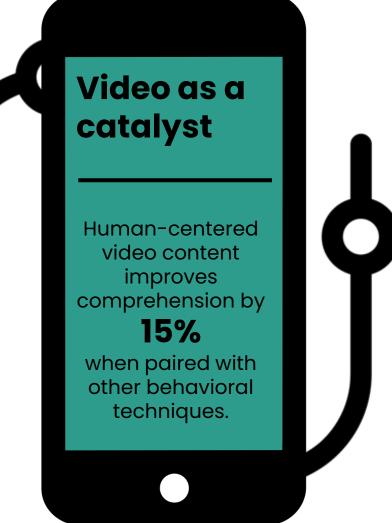

## Increasing Comprehension Of Product Information

This research, commissioned by the SOA and designed and tested by RGA, yielded findings statistically significant at the p < 0.05 level. It was based on two randomized control trials involving U.S.-based participants, who received a small incentive for completing the study.