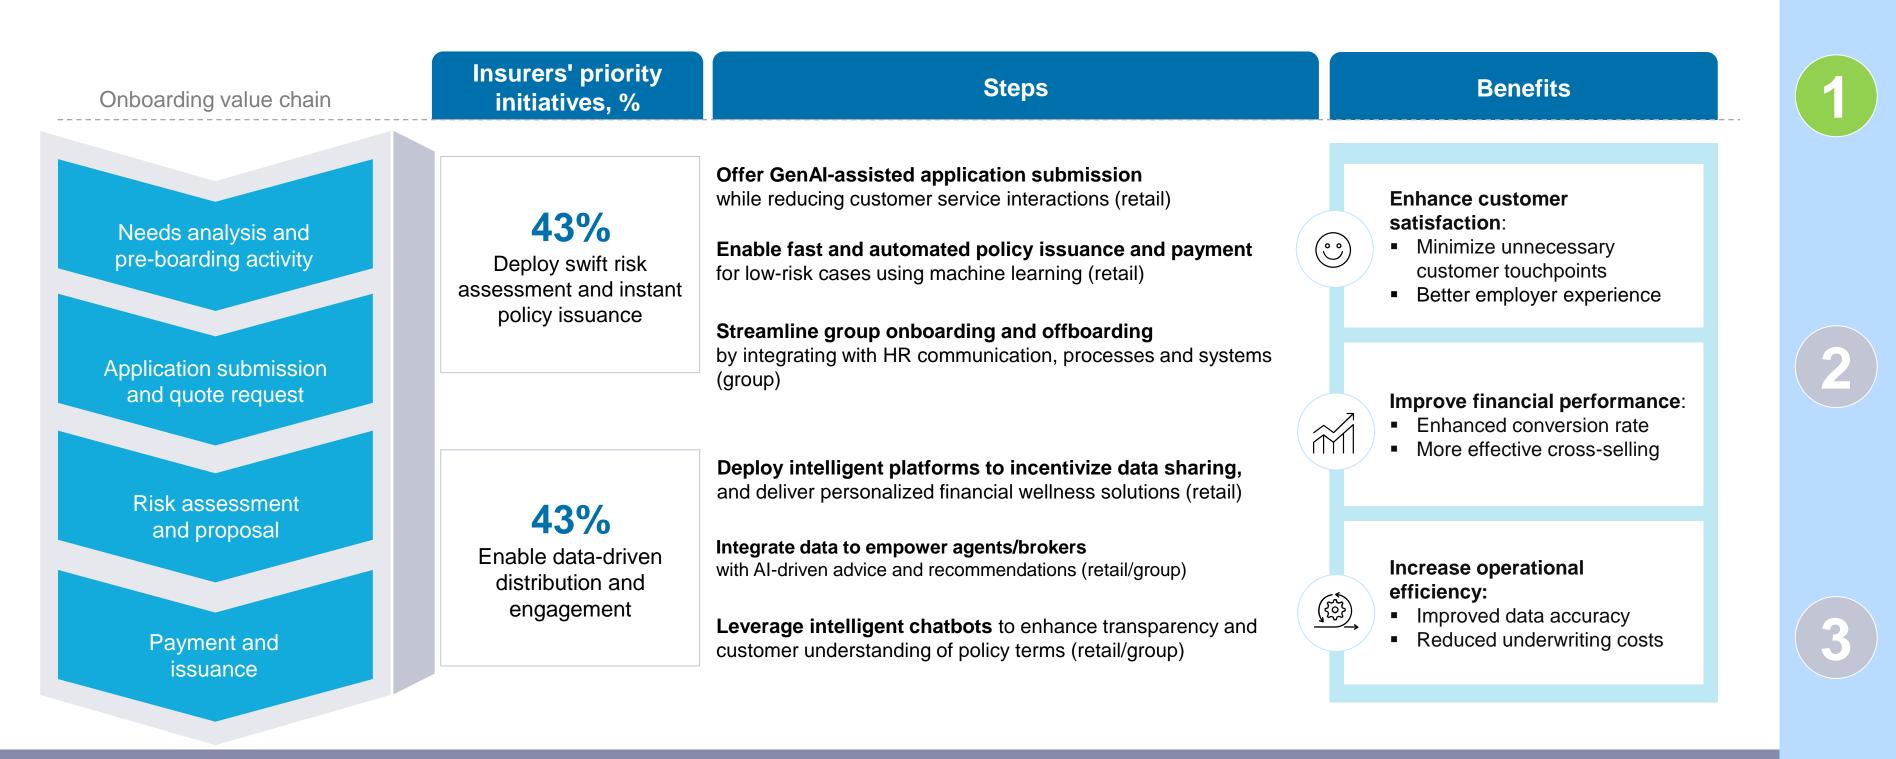

### Optimize Onboarding Through Intelligent, Data-driven Distribution And Rapid Risk Assessment

Life insurers can grow revenue and optimize the CX through data and intelligent process automation