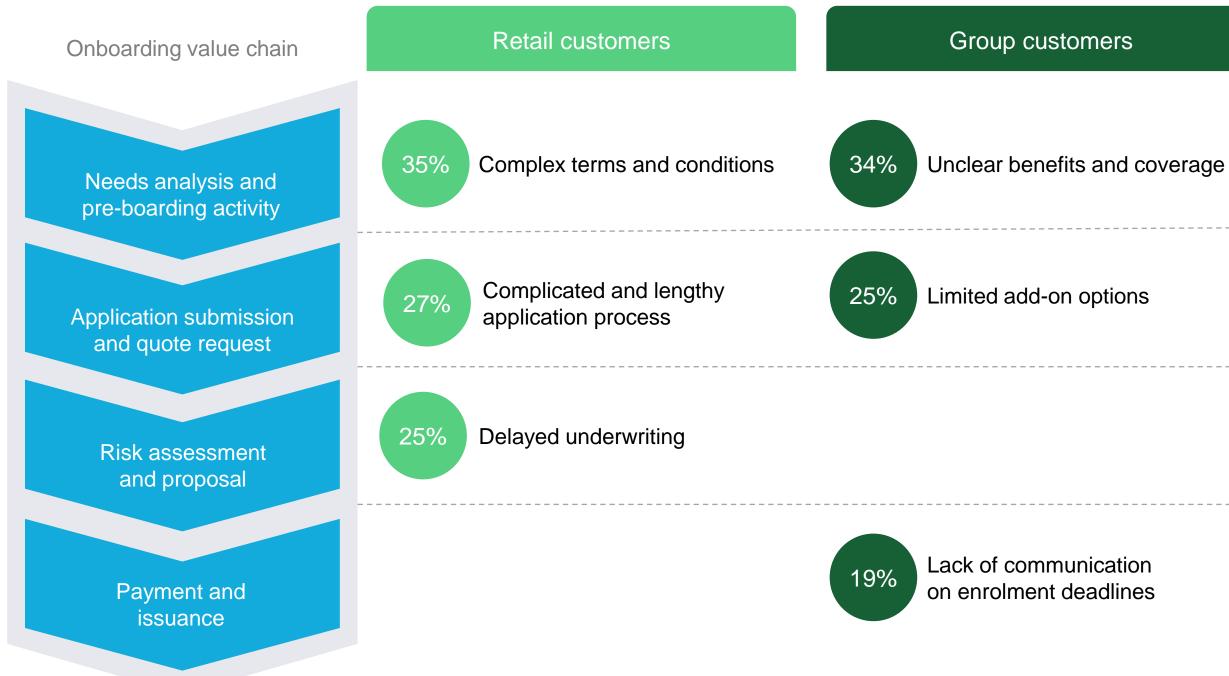

### **Optimize Onboarding** To Address Lengthy Processes, Complex Language And Slow Policy Issuance

Top three challenges faced, %