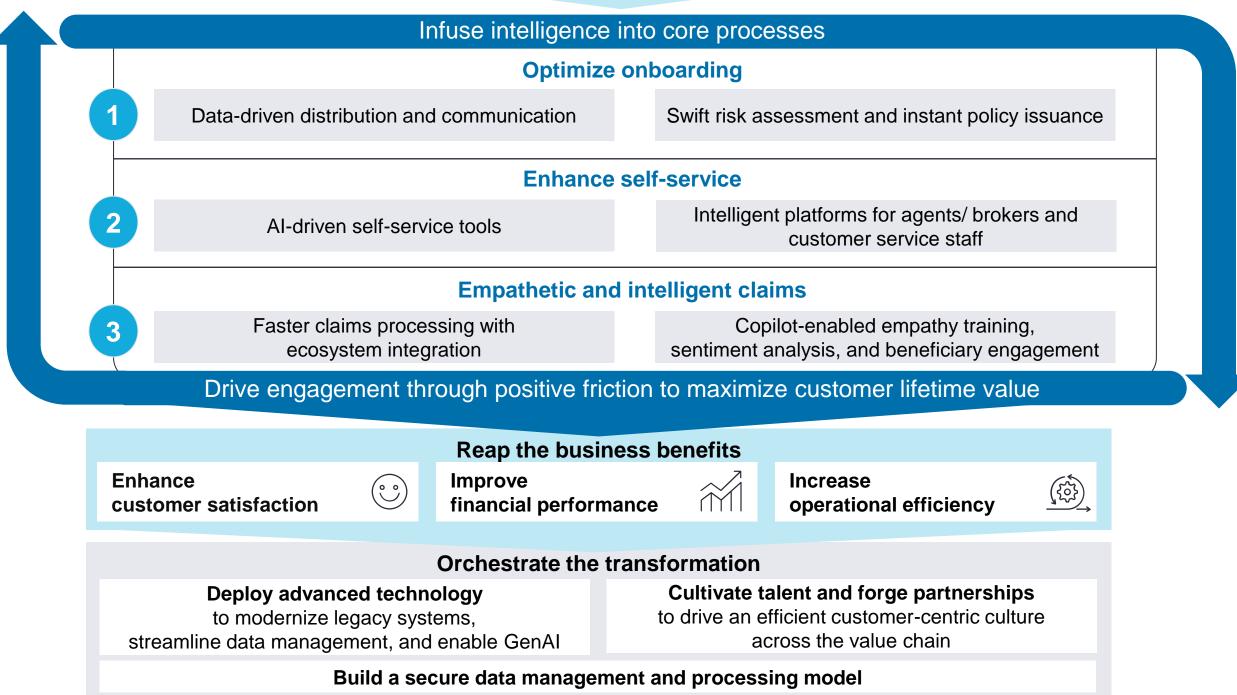

### **Overcome Internal Roadblocks** Through GenAI To Unlock Customer-centric Profitability

#### **Exceed customer** expectations Infuse intelligence into core processes through an augmented human touch **Reap the business benefits** ((£\$\$) Improved financial performance Increased operational efficiency Enhanced customer satisfaction 2023 (last three years) 2023 Higher Net Promoter Best-in-class insurers Higher growth than 38% Score (NPS®) than outperforming the 11% the industry industry,% mainstream insurers Orchestrate the transformation **Deploy advanced technology** Cultivate talent and forge partnerships Insurers meeting or exceeding Insurers citing talent as 41% 34% transformation goals a top CX obstacle Insurers forging effective ecosystem Insurers ready to adopt GenAI 27% 13% partnerships to improve CX Build a secure data management and processing model

### Start Now By Creating A Data-driven, Ai-first CX That Position Insurers As Customers' Lifelong Partners

### **Promote financial wellness** Transform with a purpose **Reimagine the CX** by creating intelligent customer journeys that build trust through a demonstrated commitment to the customer's long-term wellbeing **Evolve culture beyond traditional models** Leverage GenAl and data by harnessing experience as a differentiator to unlock growth and increase operational efficiency Simplify and modernize the architecture for flexible, fast, and scalable solutions that create unique customer journeys

through comprehensive solutions to become more prominent in the customer's life journey

through seamless and engaging journeys for customer acquisition, long-term relevancy and retention

to leverage unique expertise in longevity and risk assessment to offer personalized lifestyle solutions