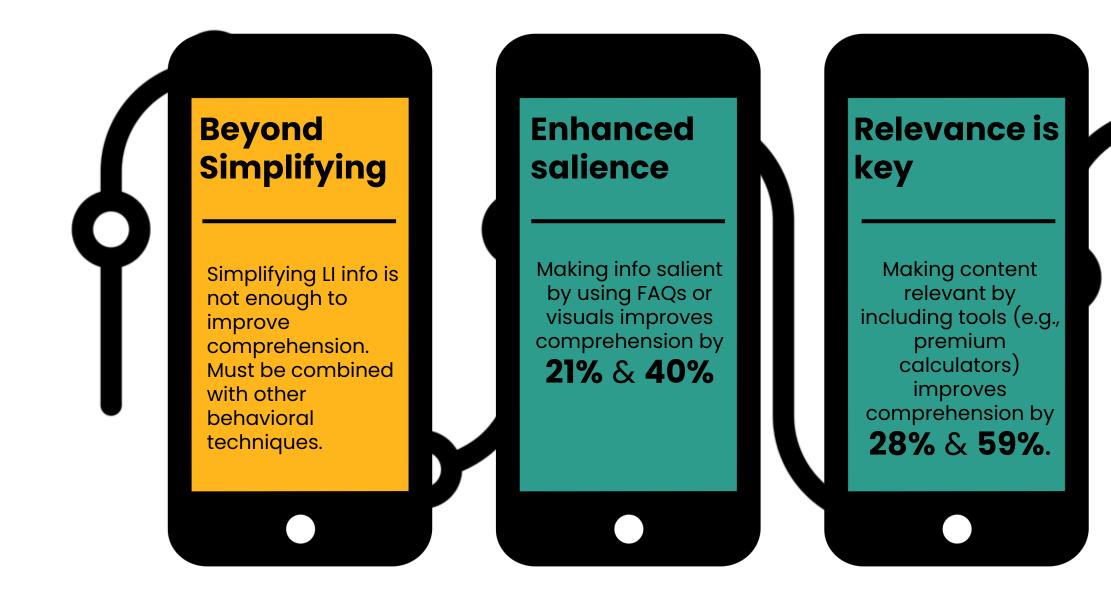

## Increasing Comprehension Of Product Information

This research, commissioned by the SOA and designed and tested by RGA, yielded findings statistically significant at the p < 0.05 level. It was based on two randomized control trials involving U.S.-based participants, who received a small incentive for completing the study.