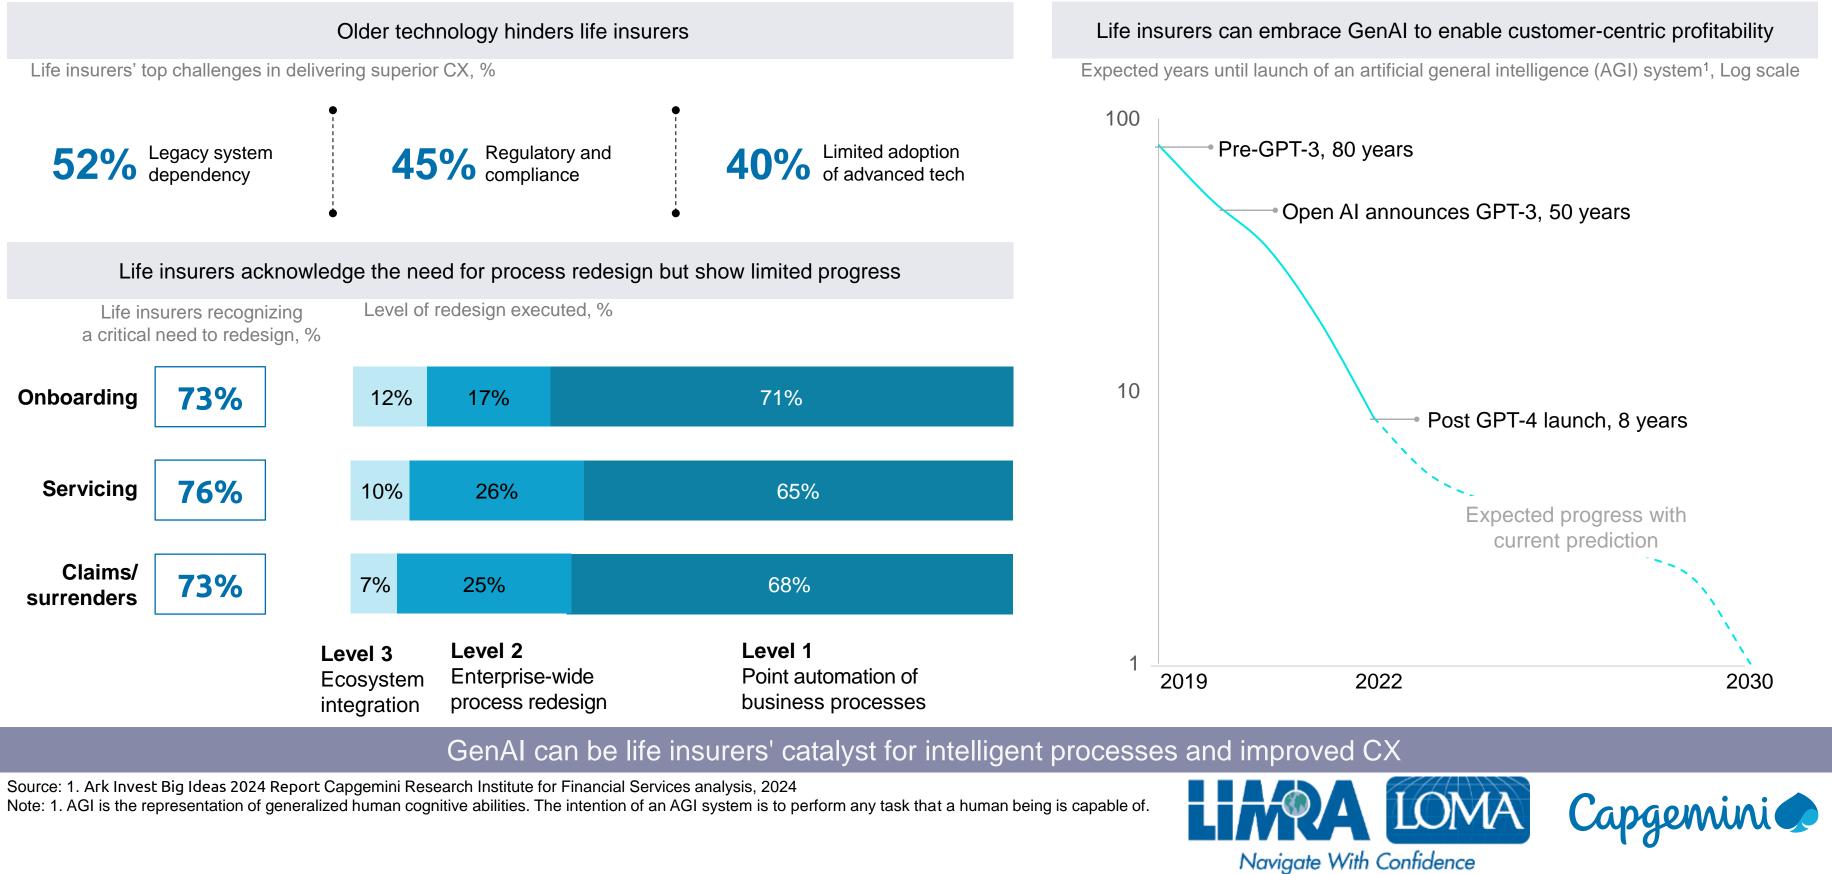

### **Overcome Internal Roadblocks** Through GenAI To Unlock Customer-centric Profitability

### **Optimize Onboarding** To Address Lengthy Processes, Complex Language And Slow Policy Issuance

Top three challenges faced, %

### Optimize Onboarding Through Intelligent, Data-driven Distribution And Rapid Risk Assessment

Life insurers can grow revenue and optimize the CX through data and intelligent process automation

### **Enhance Self-service** To Overcome Policy Access And Suboptimal Customer Support Challenges

Top three challenges faced, %

### Enhance Self-service Through Ai-driven Tools And Intelligent Platforms

Redefine convenience, personalization and efficiency through GenAI enabled self-service

### Provide Seamless Claims Experience To Address Complicated Claim Processes, Lack Of Empathy And Limited Pay-out Options

Top three challenges faced, %

### Provide Seamless Claims Experience Through Copilot-enabled Intelligent Claims Process

Customer-centric intelligent claims unlock business growth and profitability