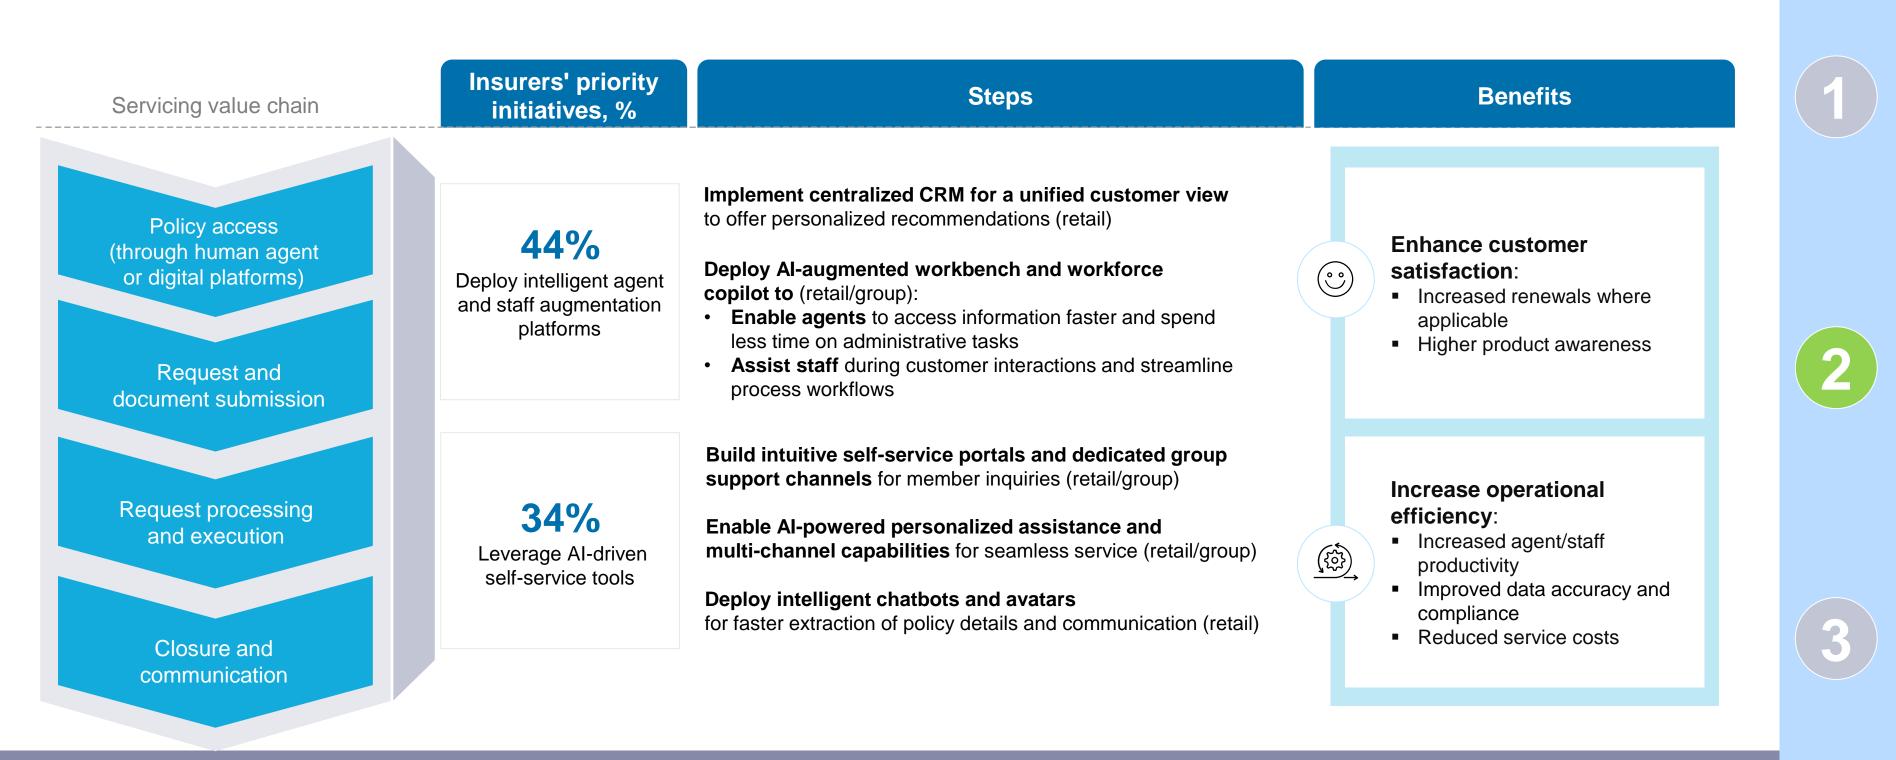

### Enhance Self-service Through Ai-driven Tools And Intelligent Platforms

Redefine convenience, personalization and efficiency through GenAI enabled self-service