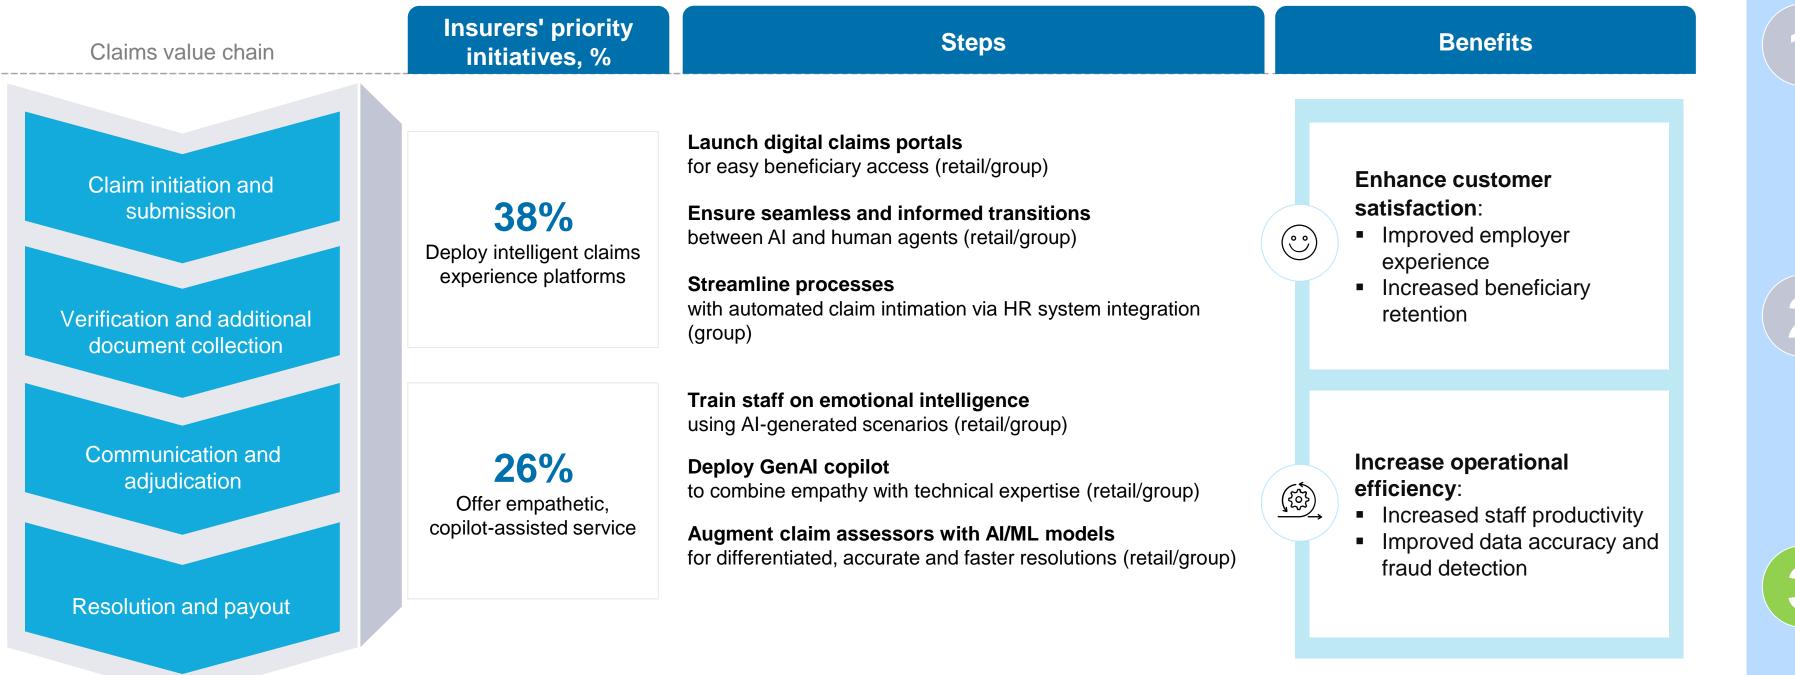

### Provide Seamless Claims Experience To Address Complicated Claim Processes, Lack Of Empathy And Limited Pay-out Options

Top three challenges faced, %

### Provide Seamless Claims Experience Through Copilot-enabled Intelligent Claims Process

Customer-centric intelligent claims unlock business growth and profitability