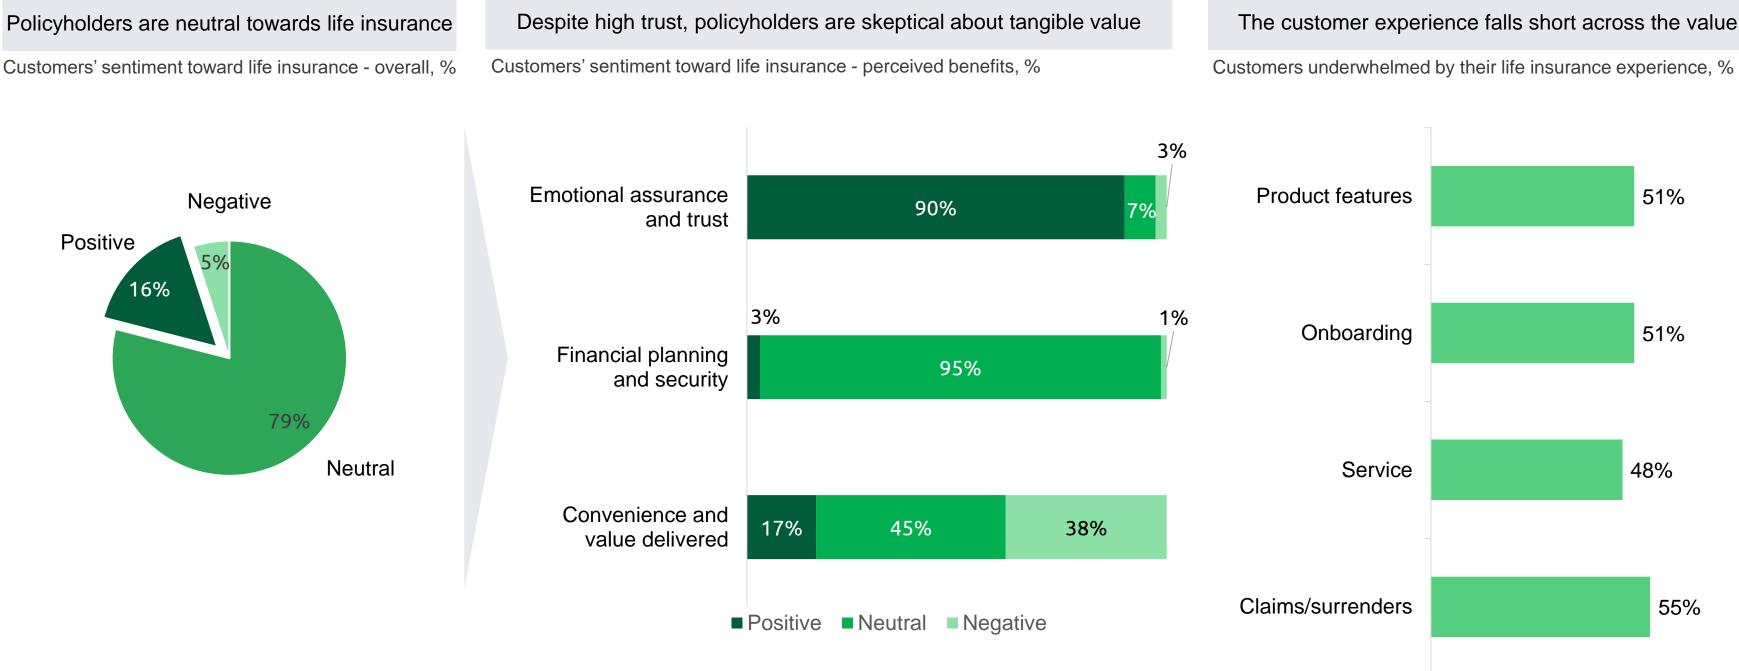

### **Trust Without Value:** The Life Insurance Paradox

Life insurers have an opportunity to revamp their processes today to become truly customer-centric

Source: Capgemini Research Institute for Financial Services analysis, 2024

The customer experience falls short across the value chain