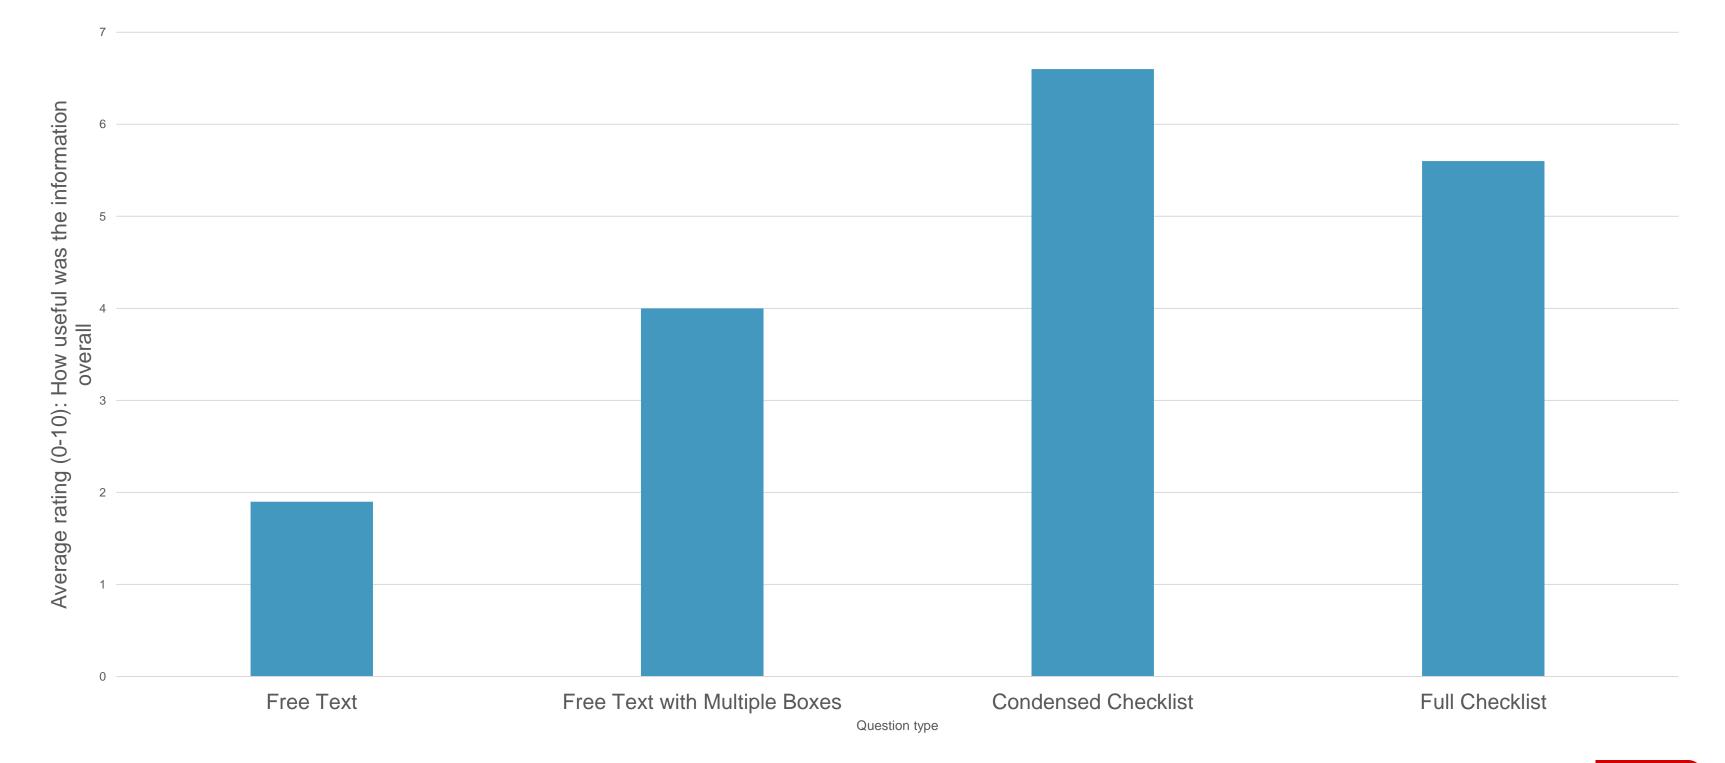

## Simple Checklists Generate Better Information

## Condensed Checklist Took A Little Longer To Answer

## **But feel quicker!**

## Checklists Are Easy To Answer Accurately