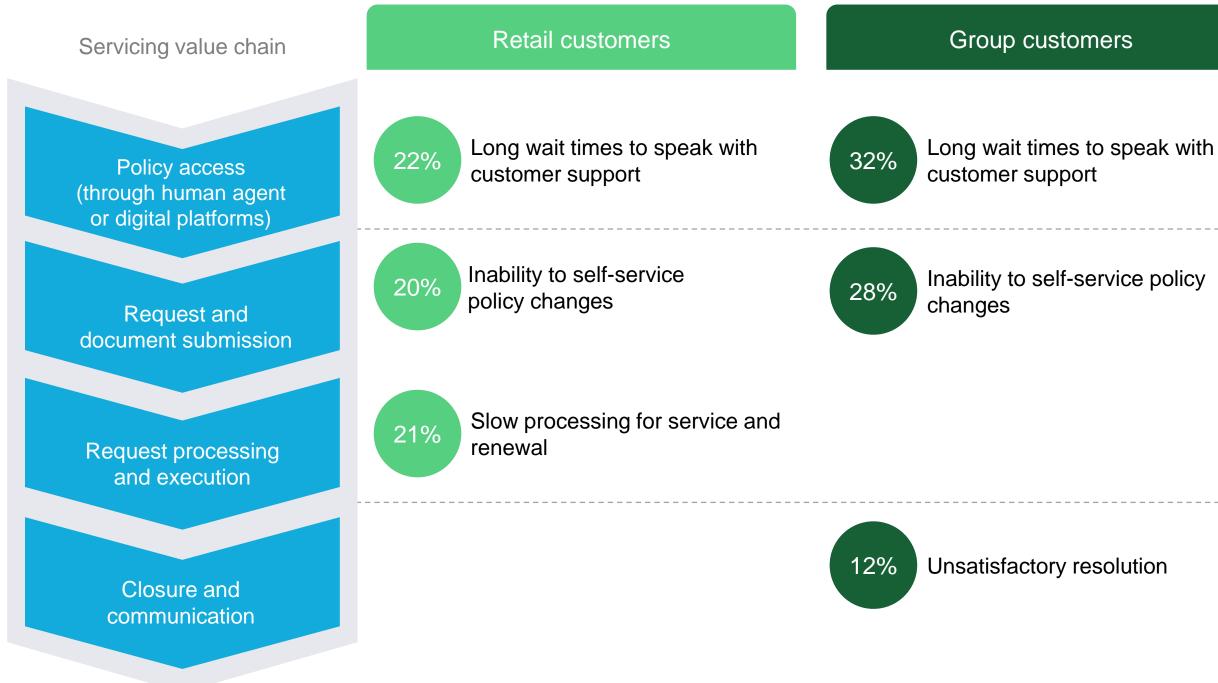

### **Enhance Self-service** To Overcome Policy Access And Suboptimal Customer Support Challenges

Top three challenges faced, %