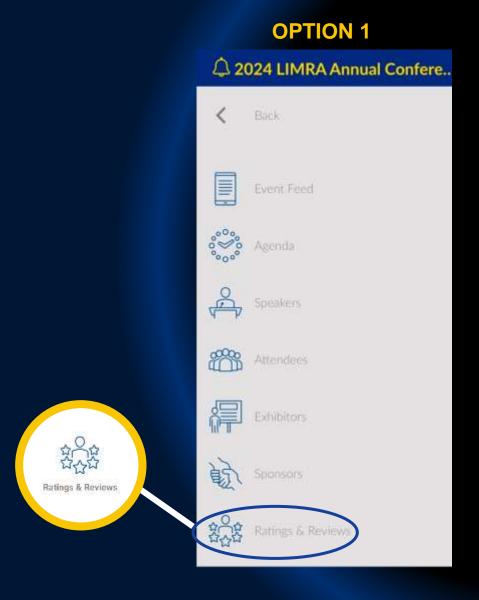

iewers
- 115 countries broadcast globally





#### We Chase Big Things











## **Expanding the Brand**









### **Taylor Swift Tik Tok**

• Views: **1.2M** 

• Likes: **258.3K** 

• Comments: 1.3K

• Shares: **24.9K** 

• Saves: **27K** 









#### **Innovate with Purpose**











RECORD BREAKING 2023



16.8M

**Annual Visitors** 



\$10.77B

**Visitor Spending** 



\$29.5M

A Day in Visitor
Spending



\$666M

In state tax revenue

\$444M

In local tax revenue

#### There's More Than One Way to Play Music City









Jon Bon Jovi Daisha McBride Maneet Chauhan Dierks Bentley



#### There's More Than One Way to Play Music City











Philip Krajeck Tiera Kennedy Louis York Cassadee Pope Sam Palladio







#### Please Provide Your Feedback on the Conference App



#### **OPTION 2**





## Thank You