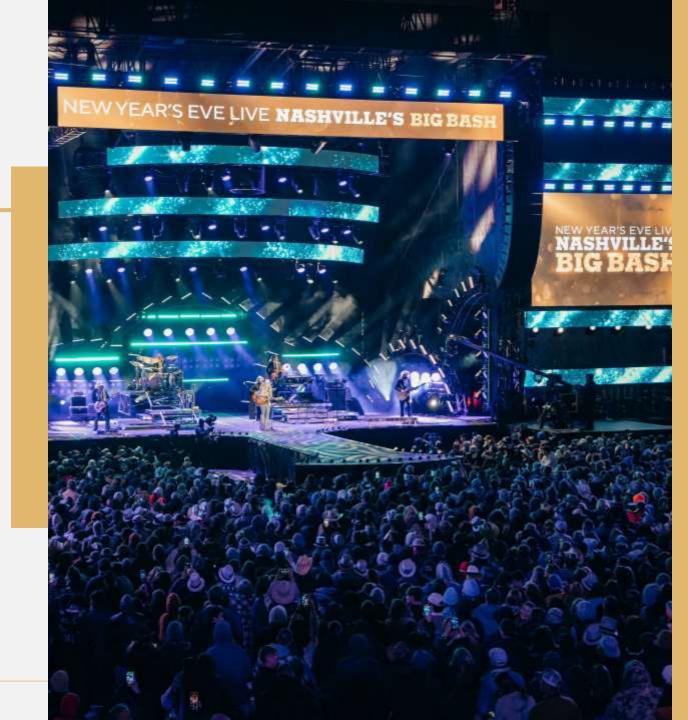

#### New Year's Eve Live: Nashville's Big Bash

- 2023 attendance: 215,000
- 2023 visitor spending: \$39 million