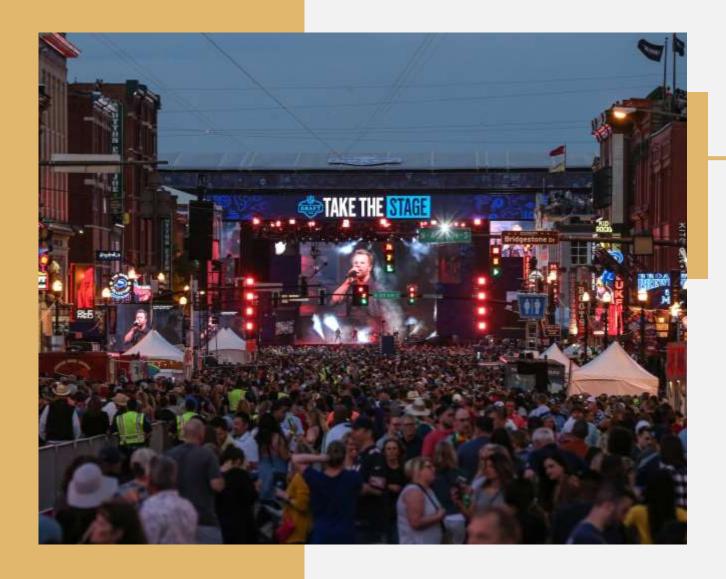

#### NFL Draft Nashville April 27-29, 2019

- Record-breaking 600,000 fans over 3 days
- \$132.8 million in direct spending
- 47.5 million viewers
- 115 countries broadcast globally