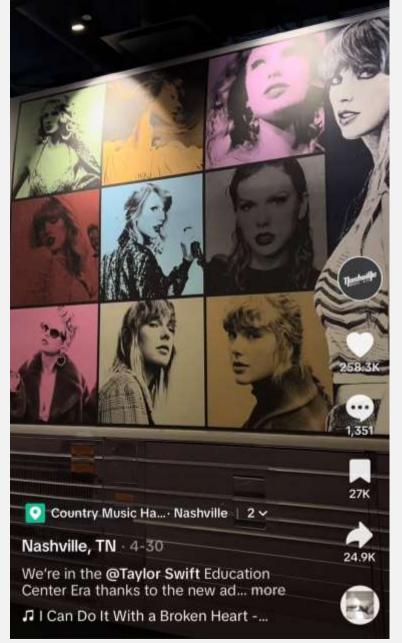

### **Taylor Swift Tik Tok**

• Views: **1.2M** 

• Likes: **258.3K** 

• Comments: 1.3K

• Shares: **24.9K** 

• Saves: **27K** 