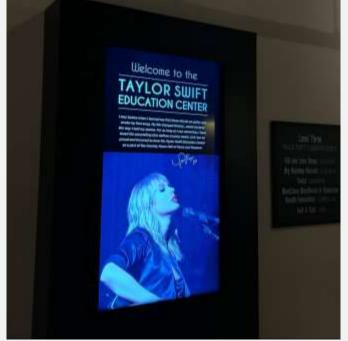

### **Taylor Swift Tik Tok**

• Views: **1.2M** 

• Likes: **258.3K** 

• Comments: 1.3K

• Shares: **24.9K** 

• Saves: **27K** 