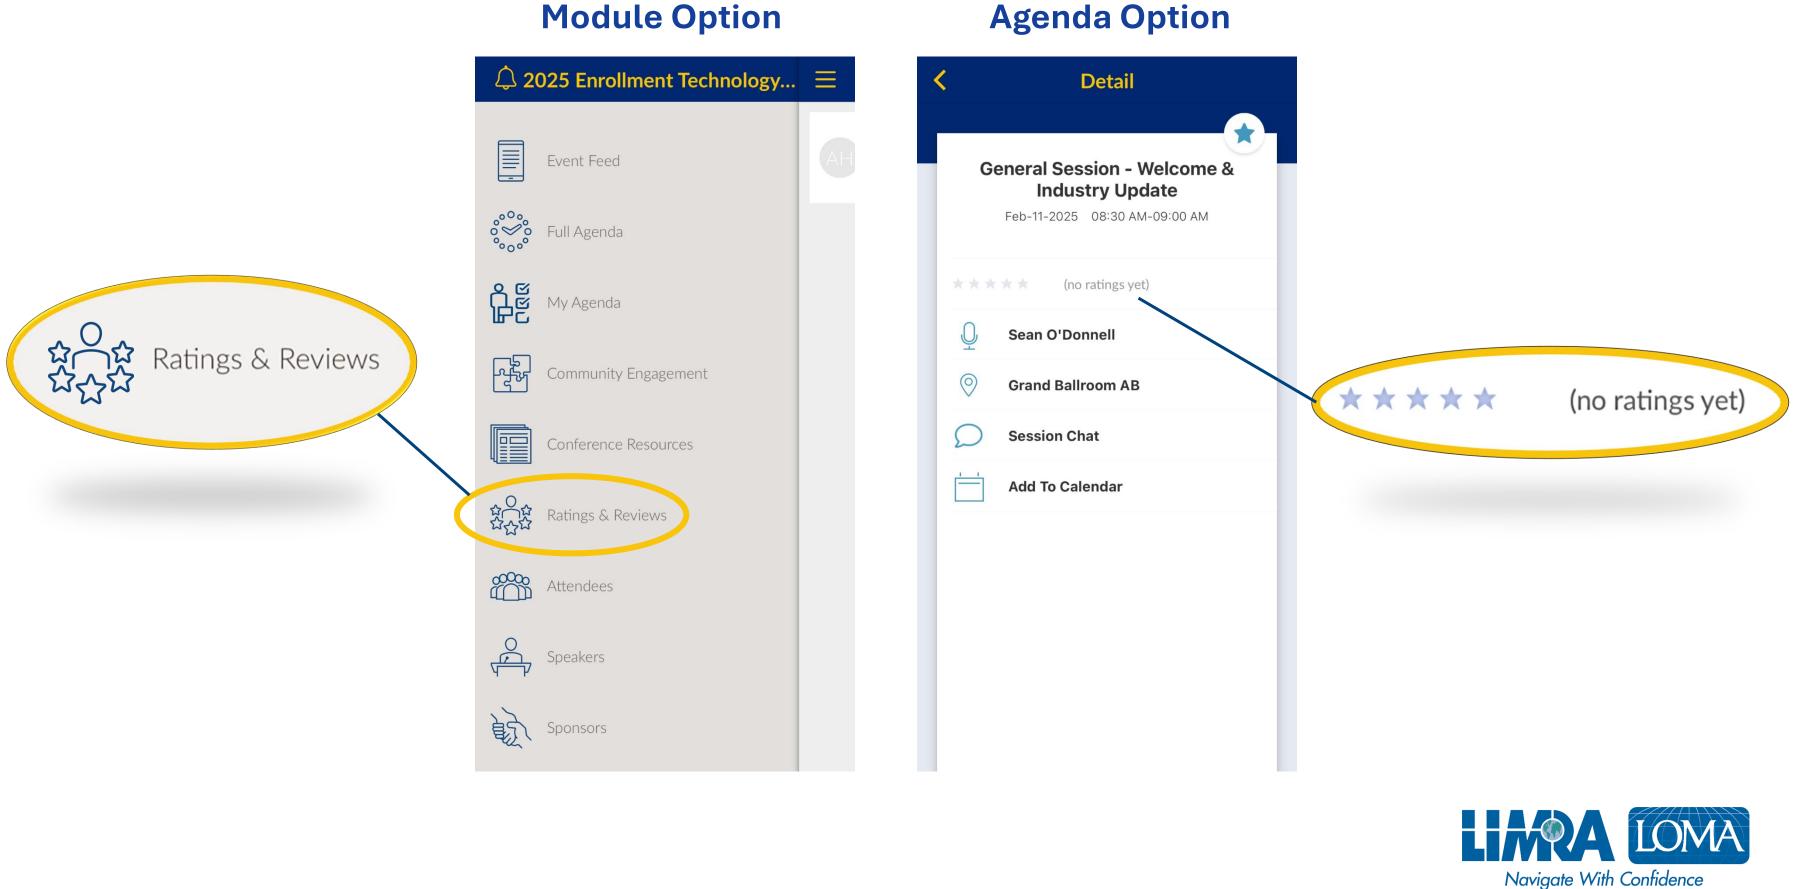

ty over the next 12 months?" (select top priority)

| 40% — enrollment/eligibility |
|------------------------------|
| 20% — plan configuration     |
| 13% — EOI                    |
| 10% — leave administration   |
| 10% — other                  |
| 7% — quoting                 |



#### **Panelist question:**

### *"What are your biggest priorities,"* and how do you prioritize your API functionality?"



"How many additional technology partners do you expect to integrate with **via API** this year?"

> Panelist question: "How can carriers spur faster adoption of APIs, with more partners?"



3-4 44.2%



## Data quality

Significant progress, but a there's a large gap between industry leaders and those in the developing stage







## We Want to Hear From You. Leave a Rating & Review



# Thank You