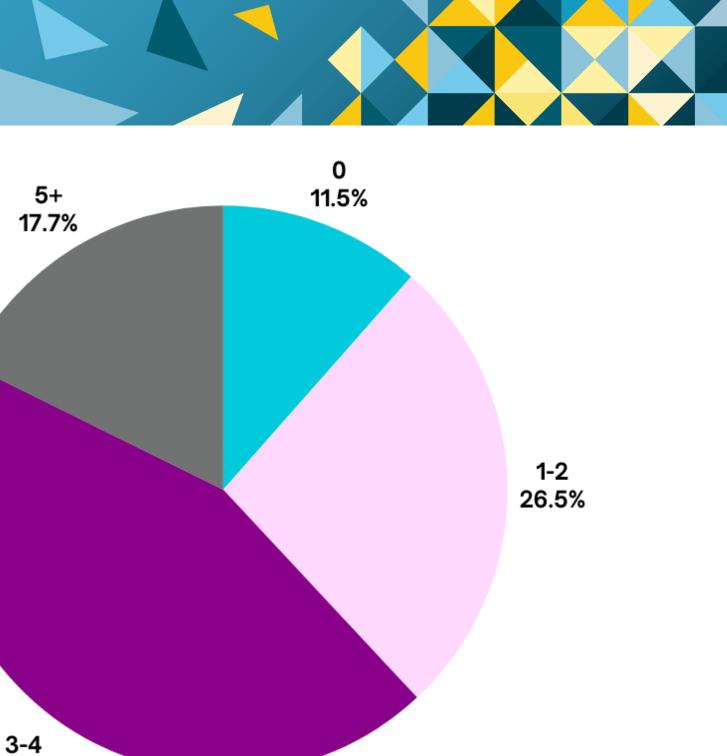

### *"What are your biggest priorities,"* and how do you prioritize your API functionality?"

"How many additional technology partners do you expect to integrate with **via API** this year?"

> Panelist question: "How can carriers spur faster adoption of APIs, with more partners?"

3-4 44.2%