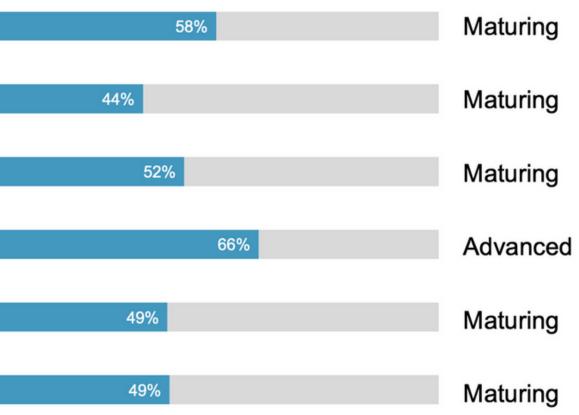

#### Industry Average Maturity Scores

The industry is progressing, and most carriers are developing APIs. But deeper research reveals that *adoption still lags behind development*—yet the gap is smaller than a year ago.