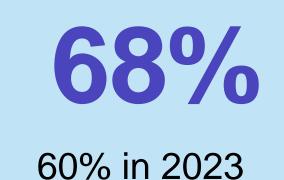

## Availability vs Adoption

**83%** 76% in 2023

**32%** in 2023

#### of carriers

have external API connections