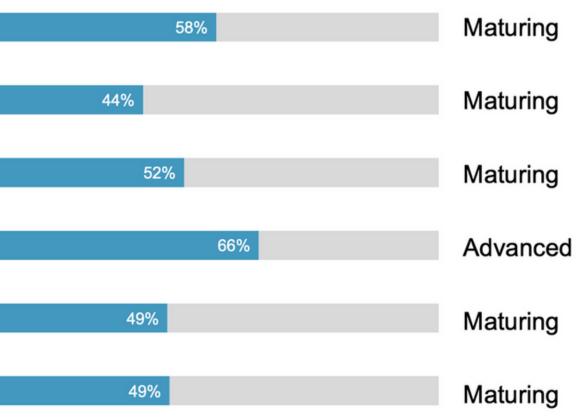

#### Industry Average Maturity Scores

The industry is progressing, and most carriers are developing APIs. But deeper research reveals that *adoption still lags behind development*—yet the gap is smaller than a year ago.