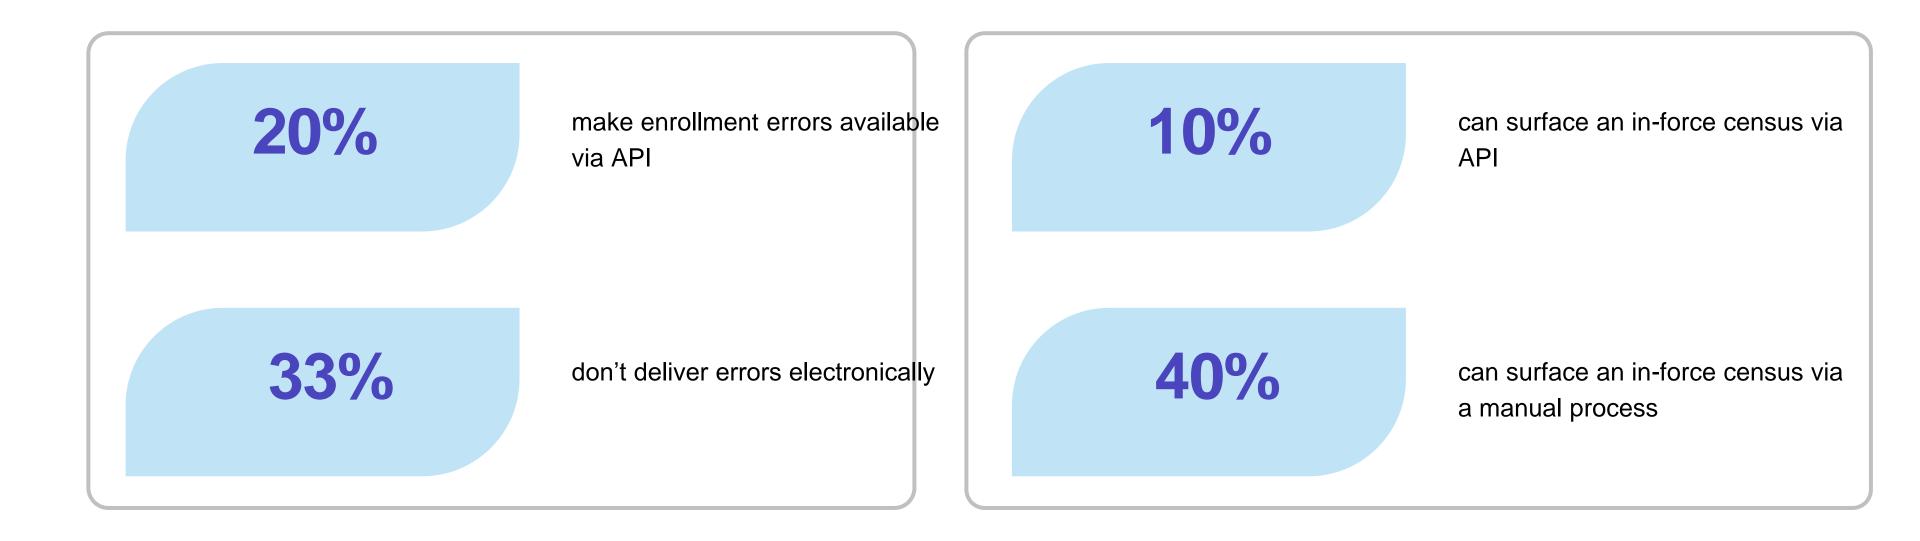

## Data quality

Significant progress, but a there's a large gap between industry leaders and those in the developing stage