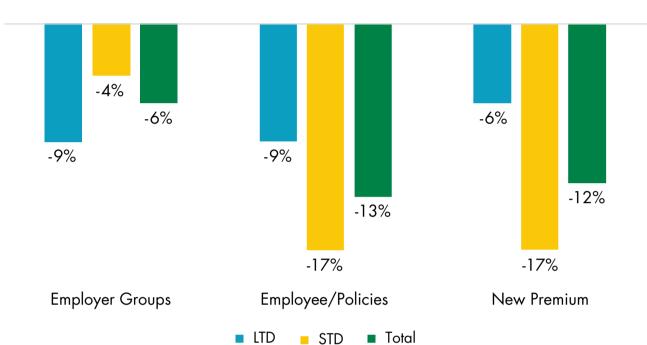

## Disability

Carriers wrote \$1.7 billion in total new annualized premium sales in the first quarter, a year-over-year decrease of 12%.

#### Workplace Disability Insurance Sales