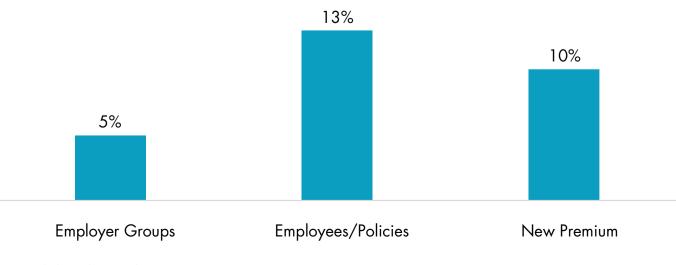

# Dental

Voluntary dental plans increased 4%, and accounted for 25% in new sales.

# Workplace Dental Insurance Sales

Data excludes Delta Dental Association. Based on new subscribers.

Quarter-to-quarter percent change from prior year.

0651-2024 © 2024, LL Global, Inc. All rights reserved.