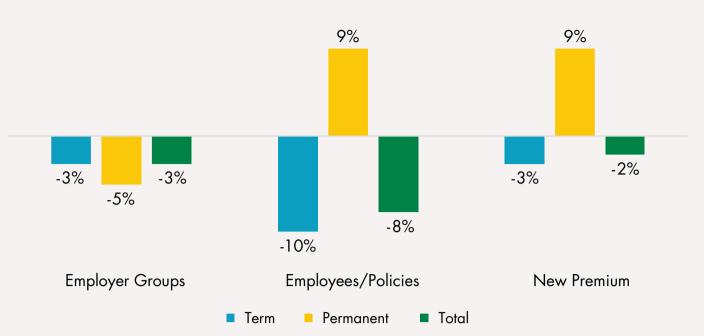

### Life

Total workplace life insurance new premium reached nearly \$2 billion, down 2% from prior year results.

#### Workplace Life Insurance Sales

Permanent life insurance represents approximately 12% of the overall workplace insurance market.