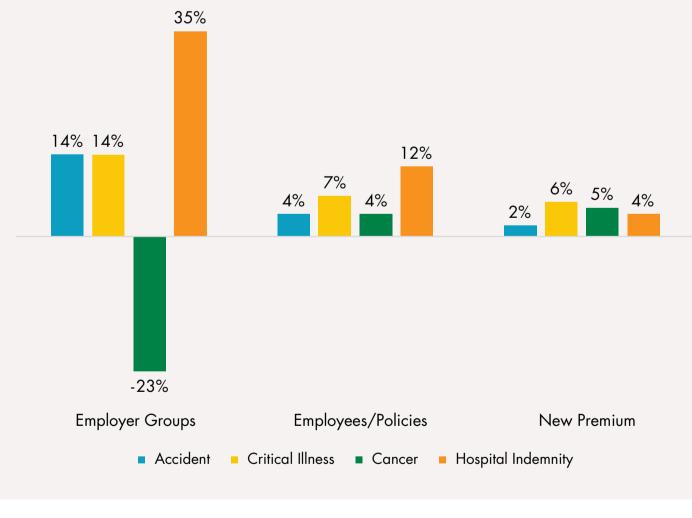

# Supplemental Health

U.S. workplace supplemental health product sales totaled over \$1.3 billion in new annualized premium, a 3% increase year over year.

**Workplace Supplemental Health Insurance Sales** 